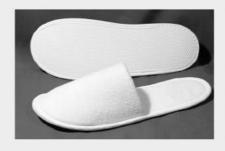

# DISPOSABLE SLIPPER

3 MM OR 5 MM SOLES | OPEN OR CLOSED TOE | FOR SUITE ROOM OR NORMAL ROOM | JUTE OR COTTON

QUILT

PILLOW

CUSHIONS/RUNNER

BEDSHEETS

300 TC & 600 TC | DOUBLE & SINGLE SIZE | DIFFERENT COLOUR | PURE COTTON, LINEN | COTTON MIX