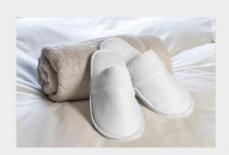

# DISPOSABLE SLIPPER

3 MM OR 5 MM SOLES | OPEN OR CLOSED TOE | FOR SUITE ROOM OR NORMAL ROOM | JUTE OR COTTON

QUILT

PILLOW

CUSHIONS/RUNNER

BEDSHEETS

300 TC & 600 TC | DOUBLE & SINGLE SIZE | DIFFERENT COLOUR | PURE COTTON, LINEN | COTTON MIX