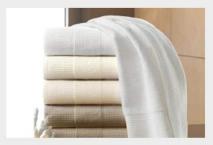

BATH TOWEL WEIGHT: 500 - 800 GMS

BATH TOWEL WEIGHT: 500 - 800 GMS

HAND/FACE TOWEL

**BATH ROBES** 

SPA/POOL TOWEL WEIGHT: 800 - 1200 GMS

FLOOR MAT

M FOLD / PULL UP

**DISPENSER** 