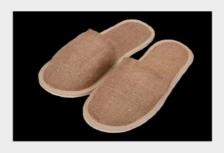

# DISPOSABLE SLIPPER

3 MM OR 5 MM SOLES | OPEN OR CLOSED TOE | FOR SUITE ROOM OR NORMAL ROOM | JUTE OR COTTON

QUILT

PILLOW

CUSHIONS/RUNNER

BEDSHEETS

300 TC & 600 TC | DOUBLE & SINGLE SIZE | DIFFERENT COLOUR | PURE COTTON, LINEN | COTTON MIX