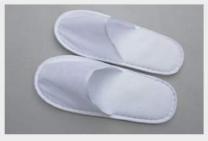

# DISPOSABLE SLIPPER

3 MM OR 5 MM SOLES | OPEN OR CLOSED TOE | FOR SUITE ROOM OR NORMAL ROOM | JUTE OR COTTON

QUILT

PILLOW

CUSHIONS/RUNNER

BEDSHEETS

300 TC & 600 TC | DOUBLE & SINGLE SIZE | DIFFERENT COLOUR | PURE COTTON, LINEN | COTTON MIX