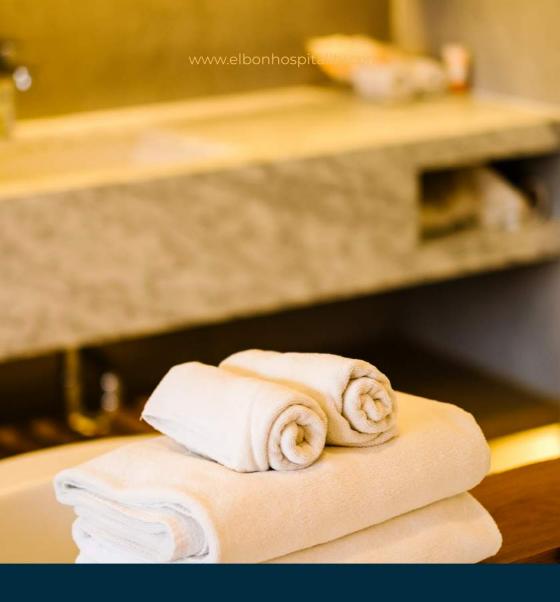

BATH TOWEL WEIGHT: 500 - 800 GMS

BATH TOWEL WEIGHT: 500 - 800 GMS

HAND/FACE TOWEL

**BATH ROBES** 

SPA/POOL TOWEL WEIGHT: 800 - 1200 GMS

FLOOR MAT

M FOLD / PULL UP

**DISPENSER** 