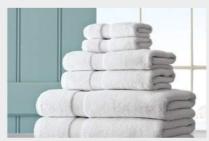

BATH TOWEL WEIGHT: 500 - 800 GMS

BATH TOWEL WEIGHT: 500 - 800 GMS

HAND/FACE TOWEL

**BATH ROBES** 

SPA/POOL TOWEL WEIGHT: 800 - 1200 GMS

FLOOR MAT

M FOLD / PULL UP

**DISPENSER** 