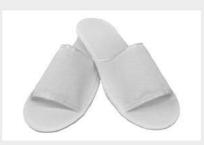

# DISPOSABLE SLIPPER

3 MM OR 5 MM SOLES | OPEN OR CLOSED TOE | FOR SUITE ROOM OR NORMAL ROOM | JUTE OR COTTON

QUILT

PILLOW

CUSHIONS/RUNNER

BEDSHEETS

300 TC & 600 TC | DOUBLE & SINGLE SIZE | DIFFERENT COLOUR | PURE COTTON, LINEN | COTTON MIX