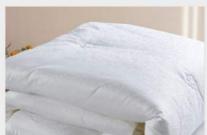

# DISPOSABLE SLIPPER

3 MM OR 5 MM SOLES | OPEN OR CLOSED TOE | FOR SUITE ROOM OR NORMAL ROOM | JUTE OR COTTON

QUILT

PILLOW

CUSHIONS/RUNNER

BEDSHEETS

300 TC & 600 TC | DOUBLE & SINGLE SIZE | DIFFERENT COLOUR | PURE COTTON, LINEN | COTTON MIX