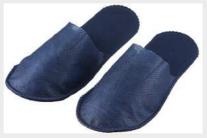

# DISPOSABLE SLIPPER

3 MM OR 5 MM SOLES | OPEN OR CLOSED TOE | FOR SUITE ROOM OR NORMAL ROOM | JUTE OR COTTON

QUILT

PILLOW

CUSHIONS/RUNNER

BEDSHEETS

300 TC & 600 TC | DOUBLE & SINGLE SIZE | DIFFERENT COLOUR | PURE COTTON, LINEN | COTTON MIX